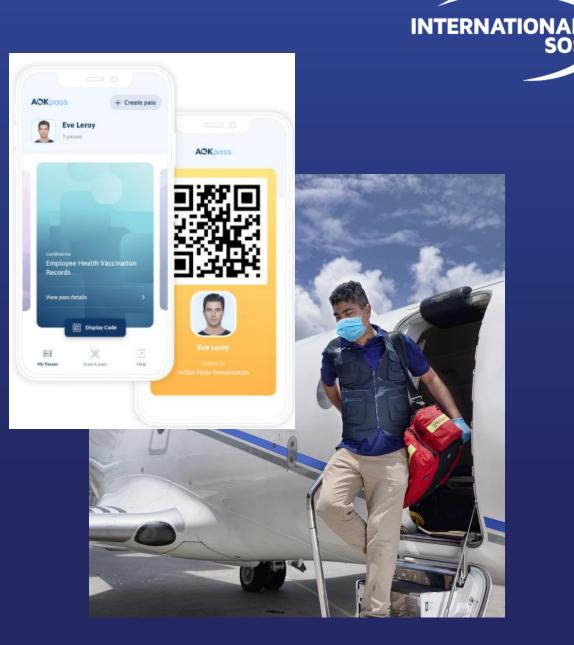

# **FUTURE OF TRAVEL**

# **FUTURE OF TRAVEL**

- Presenting test results & vaccine status to enable border movement will become a possibility / obligation in next 6-12 months.
- Blockchain 'passes' will grow starting with key hub airports.
- Certain domestic air routes will however remain high-risk due to limited distancing (Indonesia, Brazil).