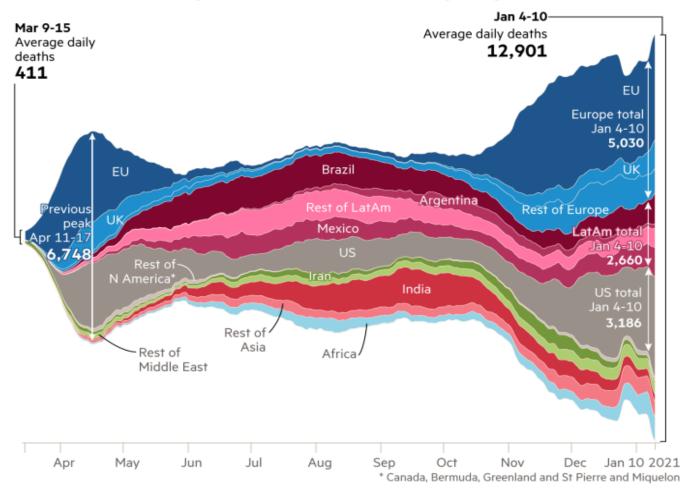

#### **INTERNATIONAL GLOBAL EVOLUTION OF THE PANDEMIC**

SOS

Daily deaths of patients diagnosed with coronavirus (7-day rolling average)