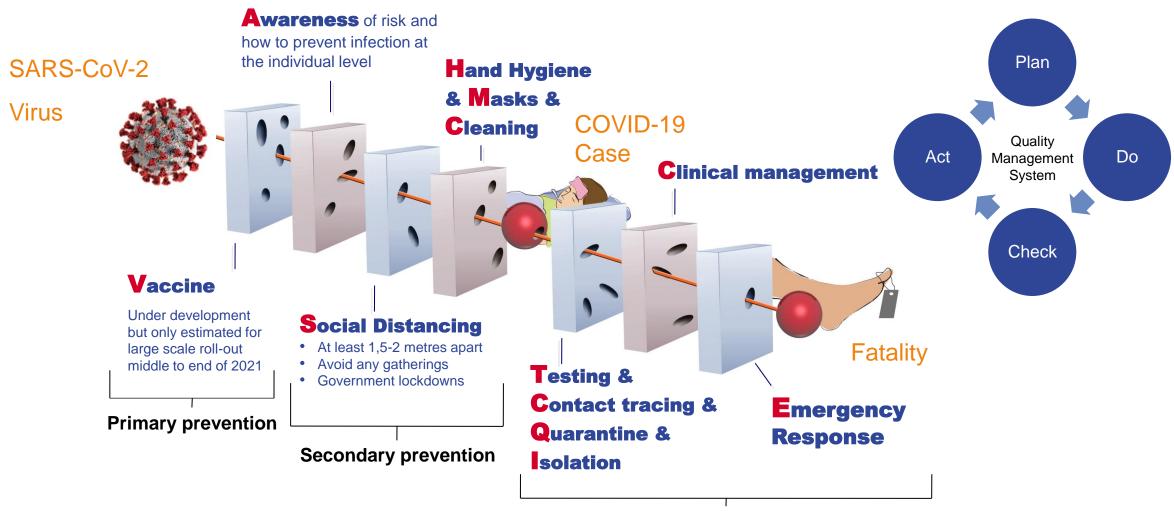

## **COVID-19: SWISS CHEESE MODEL**

INTERNATIONAL

Layers of protection against COVID-19

**Tertiary prevention** 