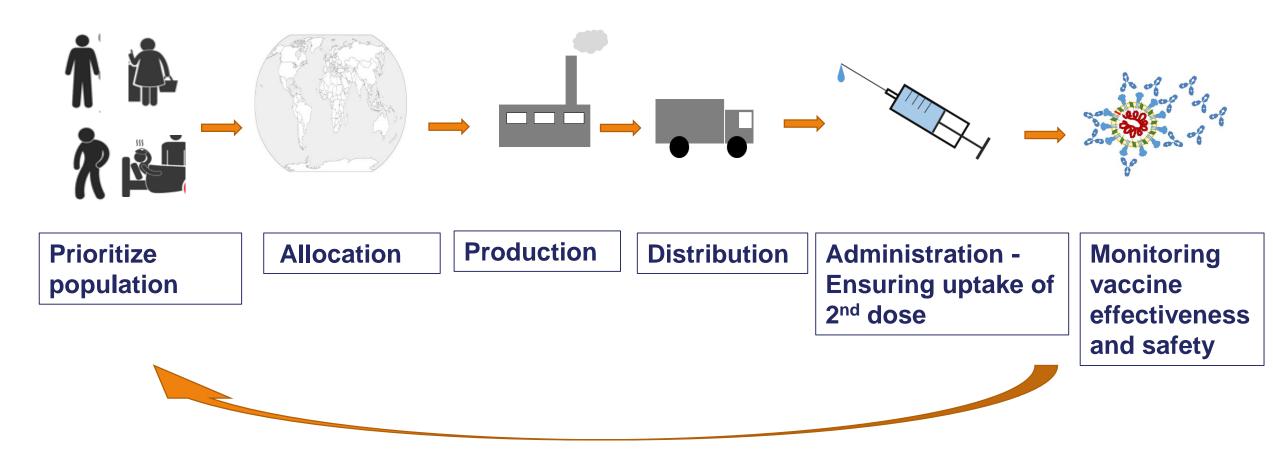

# GAME CHANGERS TO SUSTAIN OPERATIONS

- Vaccine programs/vaccinations
- Communications to workforce
- Testing
- COVID/Health passport

| Company                    | UK<br>Approved | Туре                                            | Doses | Storage                          |
|----------------------------|----------------|-------------------------------------------------|-------|----------------------------------|
| Oxford Uni-<br>AstraZeneca | ~              | Viral vector<br>(genetically<br>modified virus) | /x2   | Regular<br>fridge<br>temperature |
| Pfizer-BioNTech            | ~              | RNA<br>(part of virus<br>genetic code)          | /x2   | -70C                             |
| Moderna                    | ~              | RNA                                             | /x2   | -20C                             |
| Novavax                    | Pending        | Protein-based                                   | /x2   | Regular<br>fridge<br>temperature |
| Janssen                    | Pending        | Viral vector                                    | /x1   | Regular<br>fridge<br>temperature |

# HOW TO IMPROVE VACCINATION COMPLIANCE?

# HOW CAN EMPLOYERS HELP TO SUPPORT VACCINATION ROLLOUT

#### ASSIST IN DEFINING GUIDELINES

- Provide communication materials on the importance of a vaccine
- Recommend the vaccine of use per country
- Create incentives to get vaccinated (e.g vaccination tracker, recognition etc)
- Request vaccine certificate ( country / law specific)

PROVIDE WORKFORCE WITH THE TOOLS TO NAVIGATE THE SYSTEM

- Provide workforce with the latest information on vaccine developments
- Provide them with assistance on how to access a vaccine in their location
- Reduce logistical challenges by offering support (administrative support etc)

ASSIST WITH VACCINE PROCUREMENT

- Provide access to the vaccine through an external provider ( eg nurse on site etc)
- Hold on site / office vaccination clinics
- Provide global overview of current vaccinations available
- Assist expats with access to their national health authorities recommended vaccine