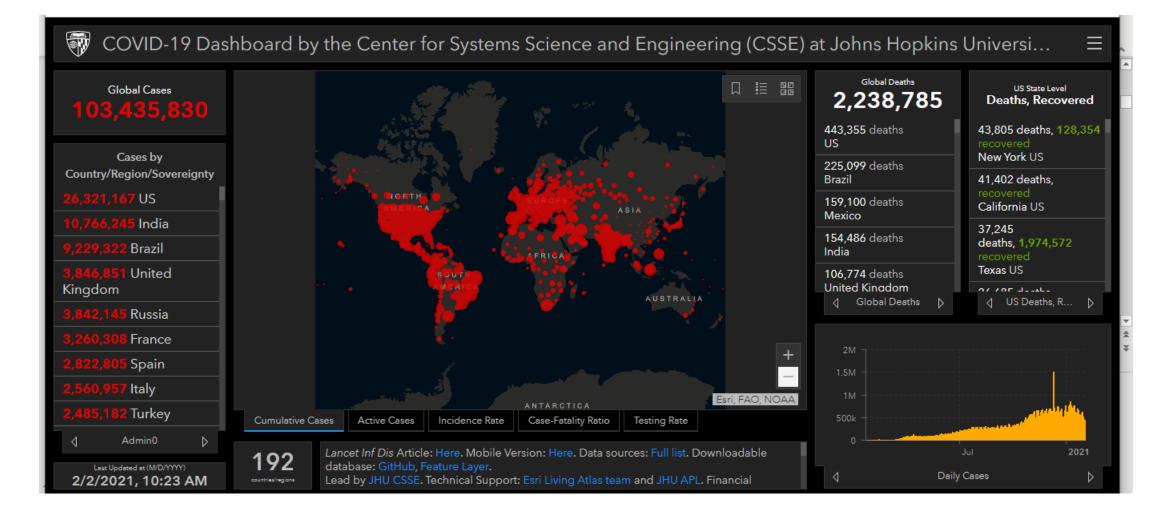

# **COVID-19 SITUATION UPDATE**

#### **INTERNATIONAL GLOBAL EVOLUTION OF THE PANDEMIC**

SOS

Daily deaths of patients diagnosed with coronavirus (7-day rolling average)