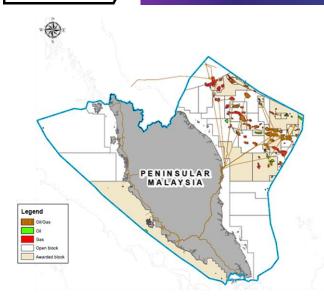

## Malaysia E&P landscape

#### 12,000km Offshore Pipeline

2 Gas & Crude Terminal

of resources are yet to be discovered through Existing & **Emerging Plays** 

**Frontier** 37% areas

### >12 BBOE

CR resources to be developed

Discovered fields

DRO in Malaysia

4 Crude Terminal

Exploration blocks (4 Fields)

4 DRO Clusters (11 Fields)

**54,574** km<sup>2</sup> Acreage on offer