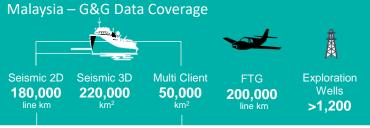

be reproduced in any form possible, stored in a retrieval system, transmitted and/or disseminated in any form or by any means (digital, mechanical, hard copy, recording or otherwise) without the permission of the copyright owner.

380

Offshore Platform

## Malaysia E&P landscape





#### 12,000km Offshore Pipeline







2 Gas & Crude Terminal



of resources are yet to be discovered through Existing & **Emerging Plays** 

**Frontier** 37% areas

### >12 BBOE

CR resources to be developed

Discovered fields

DRO in Malaysia





4 Crude Terminal

Exploration blocks (4 Fields)

4 DRO Clusters (11 Fields)

**54,574** km<sup>2</sup> Acreage on offer

SARAWAK

01 Jul

Bid Submission Exploration blocks

**30 Nov** 

Bid Submission DRO Clusters







#### Open for Technical Data Review:









© 2020 Petroliam Nasional Berhad (PETRONAS)

#### Timeline for 2020 MBR Process (DRO Clusters)



Exploration block bid submission will be on the 1 of July 2020

#### Important Note:

- \* Submission of bid proposal for PM417 block together with Rhu-Ara cluster to follow DRO clusters timeline
- \* Submission of bid proposal for Rhu-Ara cluster only to follow DRO clusters timeline
- \* Submission of bid proposal for PM417 block only to follow Exploration blocks timeline



# Unlocking these fields potential whilst complying to the \*GHG requirement offers tremendous opportunities

#### **BIGST CLUSTER**



Large resources in place are locked by significant amount of CO<sub>2</sub> content requiring innovative solutions

The cluster (Bujang, Inas, Guling, Sepat and Tujoh) is located ~130