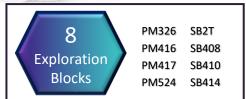

### >12 BBOE

CR resources to be developed

Discovered fields

DRO in Malaysia

4 Crude Terminal

Exploration blocks (4 Fields)

4 DRO Clusters (11 Fields)

**54,574** km<sup>2</sup> Acreage on offer