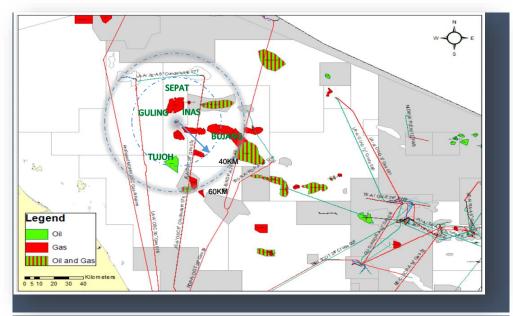

#### **BIGST CLUSTER**

Large resources in place are locked by significant amount of CO<sub>2</sub> content requiring innovative solutions

The cluster (Bujang, Inas, Guling, Sepat and Tujoh) is located ~130 km North-East Kuala Terengganu with estimated gas in place of ~ 16,000 BSCF.

BIGST are within 40 km radius of each other creating the opportunity for cluster development.

Proven presence of condensate and sweet gas in several layers across the fields.

Surrounded by gas producing fields and hub for development synergies.