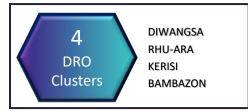

### >12 BBOE

CR resources to be developed

Discovered fields

DRO in Malaysia

4 Crude Terminal

Exploration blocks (4 Fields)

4 DRO Clusters (11 Fields)

**54,574** km<sup>2</sup> Acreage on offer