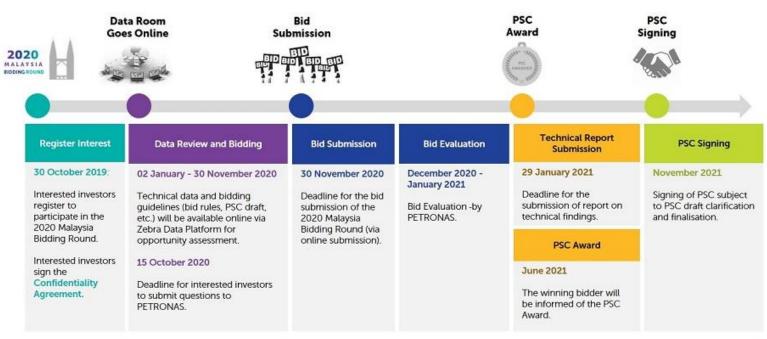

SARAWAK

01 Jul

Bid Submission Exploration blocks

**30 Nov** 

Bid Submission DRO Clusters

#### Open for Technical Data Review:

© 2020 Petroliam Nasional Berhad (PETRONAS)

#### Timeline for 2020 MBR Process (DRO Clusters)

Exploration block bid submission will be on the 1 of July 2020

#### Important Note:

- \* Submission of bid proposal for PM417 block together with Rhu-Ara cluster to follow DRO clusters timeline
- \* Submission of bid proposal for Rhu-Ara cluster only to follow DRO clusters timeline
- \* Submission of bid proposal for PM417 block only to follow Exploration blocks timeline