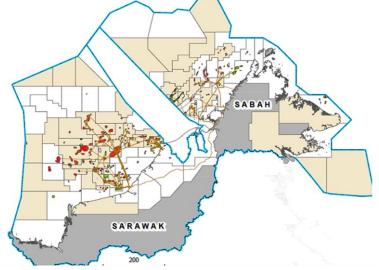

#### Important Note:

- \* Submission of bid proposal for PM417 block together with Rhu-Ara cluster to follow DRO clusters timeline
- \* Submission of bid proposal for Rhu-Ara cluster only to follow DRO clusters timeline
- \* Submission of bid proposal for PM417 block only to follow Exploration blocks timeline

#### **BIGST CLUSTER**

Large resources in place are locked by significant amount of CO<sub>2</sub> content requiring innovative solutions

The cluster (Bujang, Inas, Guling, Sepat and Tujoh) is located ~130 km North-East Kuala Terengganu with estimated gas in place of ~ 16,000 BSCF.

#### **MASA CLUSTER**

Good reactivation strategy coupled with "low-cost" operation are the key success factors for MASA

#### **TEMBUNGO FIELD**

Maturing upside potentials with innovative operation strategy are key factors in enhancing Tembungo's value

2020 MBR
2020 MBR
Launching

5 Nov '19: Issue CA and agreement 20 Nov '19: Commencement of Data Review