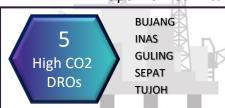

#### **BIGST CLUSTER**

Large resources in place are locked by significant amount of CO<sub>2</sub> content requiring innovative solutions

The cluster (Bujang, Inas, Guling, Sepat and Tujoh) is located ~130 km North-East Kuala Terengganu with estimated gas in place of ~ 16,000 BSCF.

BIGST are within 40 km radius of each other creating the opportunity for cluster development.

Proven presence of condensate and sweet gas in several layers across the fields.

Surrounded by gas producing fields and hub for development synergies.